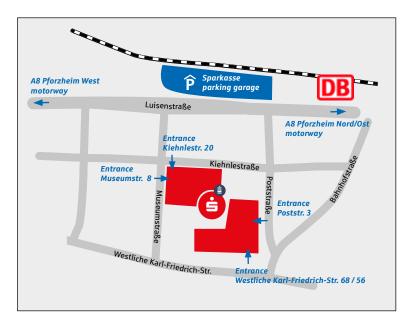

#### Parking

Parking facilities are available at Luisenstrasse 4, in the Sparkasse parking garage. It is about a five-minute walk from there to Sparkasse Pforzheim Calw.

# Arrival of tour groups by coach

Free coach parking is available in Kiehnlestrasse. Addition parking facilities are available, for example, in Güterstraße and Habermehlstraße (Messplatz). Coach drivers can go to Westliche Karl-Friedrich-Straße to drop off visitors there. Coaches may neither park nor turn here.