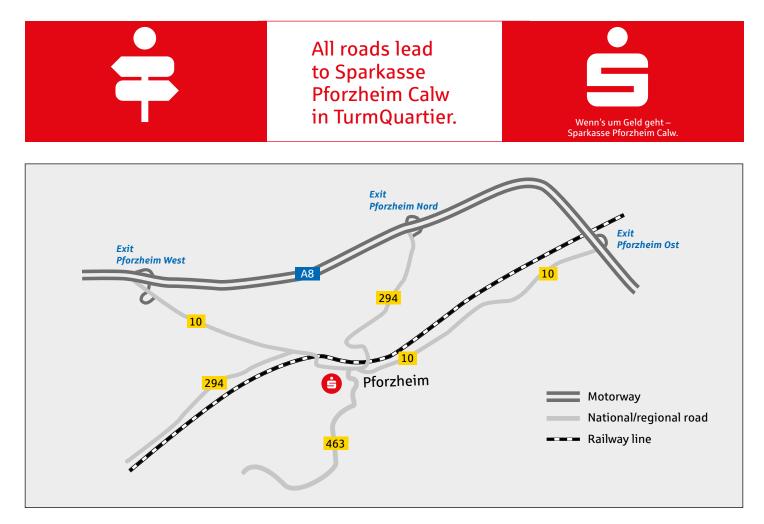

#### Coming from Karlsruhe

Motorway A8 – Exit Pforzheim-West Please follow the B10 towards Pforzheim Zentrum and follow the signs to the Sparkasse parking garage, Luisenstraße 4.

#### **Coming from Stuttgart**

Motorway A8 – Exit Pforzheim-Ost. Please follow the B10 towards Pforzheim Zentrum and follow the signs to the Sparkasse parking garage, Luisenstraße 4.

# Arriving by train

Pforzheim is located on the international east/west Strasbourg-Salzburg axis between Karlsruhe and Stuttgart, and is connected to the Stuttgart and Karlsruhe IC hubs at hourly intervals.